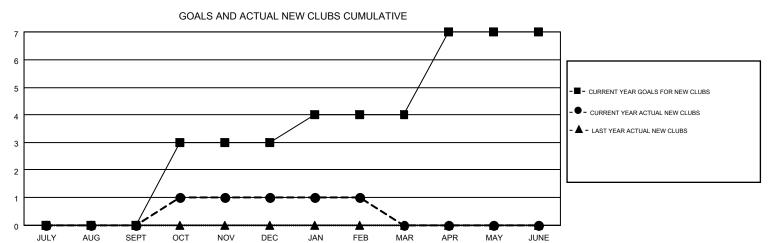

## MONTHLY MEMBERSHIP PROGRESS REPORT

Multiple District 6

LOCATION: COLORADO

GMT: KENNETH SCHWOLS

GMT CA 1

Results as of: 2/28/2015

|               |                  | Clubs             |                  |                  | Members               |                    |                                        |                    |                  |  |
|---------------|------------------|-------------------|------------------|------------------|-----------------------|--------------------|----------------------------------------|--------------------|------------------|--|
|               | RESUI            | LTS FOR 2014-2015 |                  |                  | RESULTS FOR 2014-2015 |                    |                                        |                    |                  |  |
| QUARTER       | NEW CLUB<br>GOAL | NEW CLUBS         | DROPPED<br>CLUBS | NET<br>GAIN/LOSS | QUARTER               | NEW MEMBER<br>GOAL | CHARTER AND<br>NEW<br>MEMBERS<br>ADDED | DROPPED<br>MEMBERS | NET<br>GAIN/LOSS |  |
| JULY/AUG/SEPT | 0                | 0                 | 1                | -1               | JULY/AUG/SEPT         | 3                  | 58                                     | 220                | -162             |  |
| OCT/NOV/DEC   | 3                | 1                 | 5                | -4               | OCT/NOV/DEC           | 90                 | 139                                    | 159                | -20              |  |
| JAN/FEB/MAR   | 1                | 0                 | 0                | 0                | JAN/FEB/MAR           | 61                 | 50                                     | 77                 | -27              |  |
| APR/MAY/JUNE  | 3                | 0                 | 0                | 0                | APR/MAY/JUNE          | 96                 | 0                                      | 0                  | 0                |  |