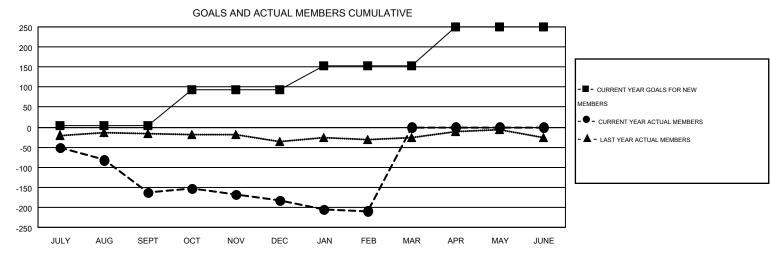

## MONTHLY MEMBERSHIP PROGRESS REPORT

Multiple District 6

LOCATION: COLORADO

GMT: KENNETH SCHWOLS

GMT CA 1

Results as of: 2/28/2015

|               |                  | Clubs             |                  |                  | Members               |                    |                                        |                    |                  |  |
|---------------|------------------|-------------------|------------------|------------------|-----------------------|--------------------|----------------------------------------|--------------------|------------------|--|
|               | RESUI            | LTS FOR 2014-2015 |                  |                  | RESULTS FOR 2014-2015 |                    |                                        |                    |                  |  |
| QUARTER       | NEW CLUB<br>GOAL | NEW CLUBS         | DROPPED<br>CLUBS | NET<br>GAIN/LOSS | QUARTER               | NEW MEMBER<br>GOAL | CHARTER AND<br>NEW<br>MEMBERS<br>ADDED | DROPPED<br>MEMBERS | NET<br>GAIN/LOSS |  |
| JULY/AUG/SEPT | 0                | 0                 | 1                | -1               | JULY/AUG/SEPT         | 3                  | 58                                     | 220                | -162             |  |
| OCT/NOV/DEC   | 3                | 1                 | 5                | -4               | OCT/NOV/DEC           | 90                 | 139                                    | 159                | -20              |  |
| JAN/FEB/MAR   | 1                | 0                 | 0                | 0                | JAN/FEB/MAR           | 61                 | 50                                     | 77                 | -27              |  |
| APR/MAY/JUNE  | 3                | 0                 | 0                | 0                | APR/MAY/JUNE          | 96                 | 0                                      | 0                  | 0                |  |